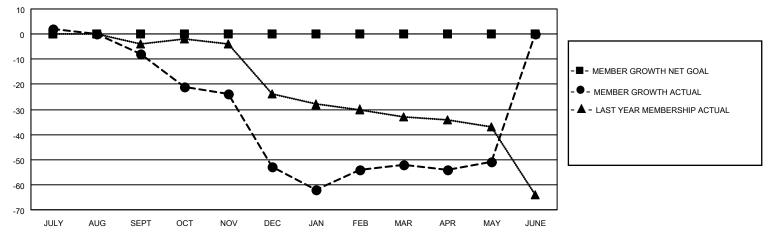

## GOALS AND ACTUAL MEMBERS CUMULATIVE

| DROPPED CLUBS: 0 |     | 16 CLUBS OF 40 ADDED 1 OR MORE<br>NEW MEMBERS | GENDER DISTRIBUTION  MALE 748 (80.00%)  FEMALE 187 (20.00%) |               |     |
|------------------|-----|-----------------------------------------------|-------------------------------------------------------------|---------------|-----|
| DROPPED MEMBERS  |     |                                               | FEIVIALE                                                    | 107 (20.0070) |     |
| DECEASED         | 23  | CLICK HERE FOR CUMULATIVE                     | TOTAL FAMILY UNIT MEMBERS                                   |               | 111 |
| CLUB CANCELLED   | 0   | MEMBERSHIP DATA                               |                                                             |               | 56  |
| OTHER 89         |     |                                               | FAMILY MEMBERS PAYING HALF DUES                             |               | 50  |
| TOTAL            | 112 |                                               |                                                             |               |     |